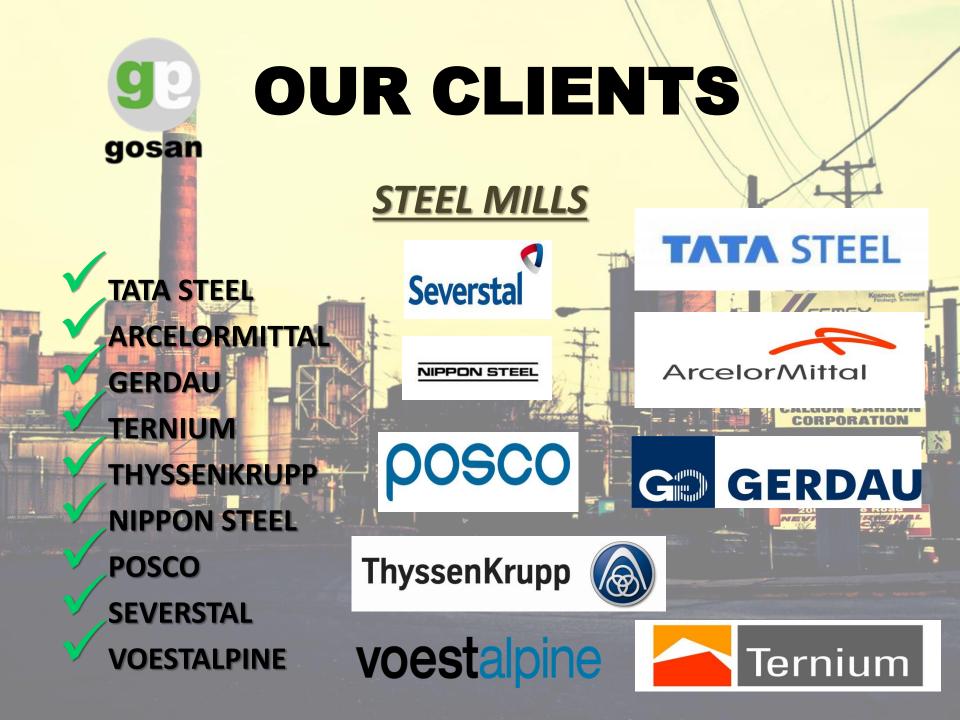

Leader manufacturer of custom rope sheaves and blocks in Europe

Custom design sheaves to exact requirements

gosan

Representative office in Singapore and Indonesia More than 40 years of experience

> 97% of export rate in over 60 countries

Manufacturing plants in Europe and the USA