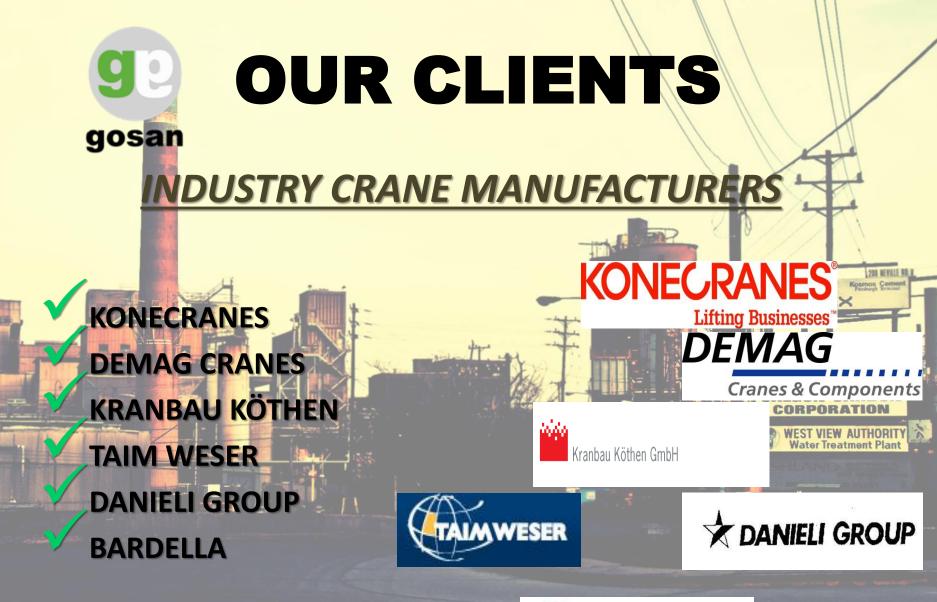

Leader manufacturer of custom rope sheaves and blocks in Europe

Custom design sheaves to exact requirements

gosan

Representative office in Singapore and Indonesia More than 40 years of experience

> 97% of export rate in over 60 countries

Manufacturing plants in Europe and the USA